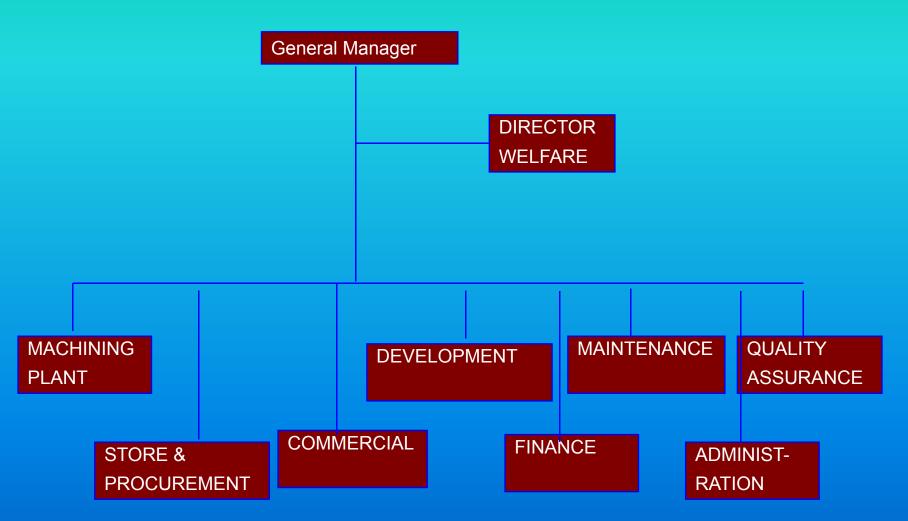

# Ningbo Zhenhai Yitong Machinery Factory



## **Company Profile**

- Yitong Machinery was established in 2007.
- Over 9 years of experience in Turning & Machining.
- Products available include Automotive machining parts, train machining part, electronics machining parts, aerospace machining parts, Sporting machining parts, precision turning parts,...etc

# **Organization Chart**



### **Customer Service**

- Provide high quality, speedy deliver, and reasonable cost service for our customers.
- Meet or exceed customer's satisfaction and provide high quality service
- Our professional staff, management and technological maintenance programs, in this field gives us a priority to be your first choice in all business decisions and operations

## **Capabilities**

- CNC AUTOMOTIVE SCREW MACHINE PRODUCTS
- PRECISION MACHINED PARTS
- SMALL OR LIGHT ASSEMBLIES
- FINISHING PROCESSES
- CLEAN ROOM
- QUALITY CONTROL
- ISO/TS 16949 CERTIFICATION

## **Facilities**









## **Facilities**









## **Product Capacities**





- Outer diameter: 1mm~150mm
- Inner diameter: 0.5mm~80mm
- Length:2mm~700mm

## MATERIAL

- STEEL
- STAINLESS STEEL
- ALUMINUM
- ALLOYS
- COPPER
- SPE