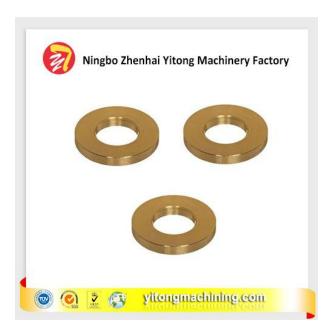

## Brass Round Flat Washer, Brass Flat Washer, Brass Washers

We depend on sturdy technical force and continually create sophisticated technologies to meet the demand of Newly Arrival China High Precision Yitong® Brass Washers, Along with the tenet of "faith-based, customer first", we welcome shoppers to simply call or e-mail us for cooperation.

Yitong® Brass Washers corrosion resistant alloy that has good electrical and heat conductivity. Brass round flat washers with flat disc with a centrally located hole are used to provide a bearing surface to minimize surface wear. They also evenly distribute a

Ningbo Zhenhai Yitong Machinery Factory Phone:+86-15058065698 E-mail:info@yitongmachining.com

fastener's load to reduce surface deformation from fastener tightening to the lowest level, or can cover large clearance holes.