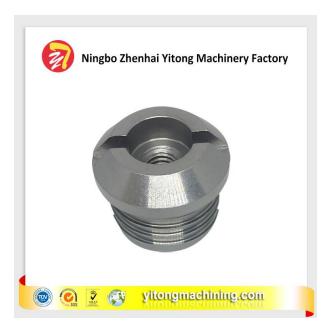

Yitong® Machining Metal Screw Inserts also known as a threaded bushing, is a fastener element to add a threaded hole for an object when inserted into the part. They may be used to repair a stripped threaded hole, provide a durable threaded hole for a soft material, mold or cast threads into a work piece thereby eliminating a machining operation, or simplify changeover from unified to metric threads or vice versa. Thread inserts can be divided into many different varieties based on the applications.