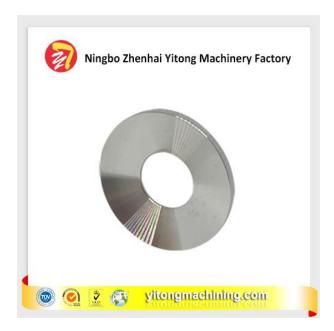

Yitong® Machining Steel Washer need to be manufactured on Lathe ,because the accurate and precision requirement of plain washers in I.D., O.D. & Thickness couldn't be achieved by punched washers.

Yitong® Machining Steel Washer The material we used to manufacture washers is broad, like brass, stainless steel (Grade 201,202,304,316, 316L, 400 etc), aluminium, mild steel,

etc. Washers are available as per Din, Indian Standards (I.S.), Japanese Standards (J.S.), We can make the machine washers as per the drawing, or as per the sample you provide.

Welcome to Ningbo Zhenhai **Yitong Machinery Factory** 