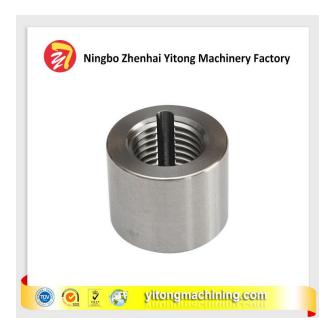

Threaded Machining Threaded inserts Inserts embed an insert with internal threads and external knurling or other patterns in a plastic or other alloy product (mainly used in plastic products) to form an effective thread on the body product.

Threaded Inserts All kinds of special inserts for thermoplastic and thermosetting plastic parts. Suitable for different applications, such as hot melt, ultrasonic inserts, in-mold inserts and cold-pressed inserts.

Threaded Inserts material: The materials of the insert nut are brass, carbon steel, stainless steel and aluminum, respectively. Materials can also be developed based on customer needs.

Machining Threaded Inserts use:Insert nuts are widely used in all walks of life, and are commonly used in various plastic housings such as the automotive industry, medical equipment, consumer electronics, mobile phones, and computers.