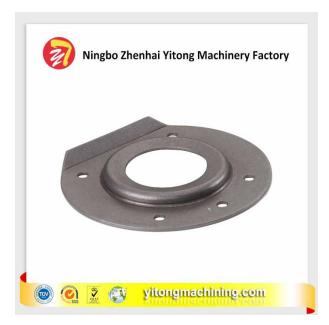

## **Metal Stamping Pressing**

Yitong® Metal Stamping Pressing is a producing method,through the pressure application for the metal plate,which shall be placed between the top part and bottom part,which forms the stamping mold.

## **Metal Stamping pressing parts**

With advanced technologies and facilities, strict quality control, reasonable price, superior service and close co-operation with customers, we are devoted to providing the best value for our customers for Reasonable price for China Yitong® Metal Stamping Pressing, Special emphasis within the packaging of solutions to avoid any damage during transportation, Detailed attention towards the useful feedback and suggestions of our esteemed clients.

Reasonable price for China Spare Parts, Metal Stamping Pressing, By continuous innovation, we will present you with more valuable items and services, and also make a contribution for the development of the automobile industry at home and abroad. Both domestic and foreign merchants are strongly welcomed to join us to grow together. Yitong® Metal Stamping Pressing is one metal processing method.

Stamping is a producing method, through the pressure application for the metal plate, which shall be placed between the top part and bottom part, which forms the stamping mold. As long as the stamping mold is created, large quantities of components can be created with the same die, so stamping is usually considered as a production suitable for mass order.

Yitong® Metal Stamping Pressing is the use of punching and die to deform or break stainless steel, iron, aluminum, copper and other materials to achieve a certain shape and size.

Yitong® Metal Stamping Pressing is sometimes referred to as sheet forming, but with a slight difference. The term "sheet forming" refers to the use of a sheet material, a thin-walled tube, a thin profile, or the like as a raw material.