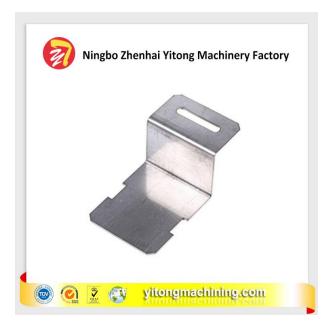

## **Sheet Metal Stamping**

Yitong® Sheet Metal Stamping is suitable for stamping processing of sheet metal materials.

## Precision custom made sheet metal stamping parts

Yitong® Sheet Metal Stamping is a manufacturing process for transforming the flat metal sheets into the special shape for each project from clients. This complex process can include many metal forming techniques - blanking, bending, punching and piercing, to name a few.

Yitong® Sheet Metal Stamping is suitable for stamping processing of sheet metal materials.

Welcome to Ningbo Zhenhai **Yitong Machinery Factory** 

Thank you for your interest in Yitong Machinery, which is a IATF 16949 certified manufacturer in machining and milling. Yitong machinery was founded in 2007 in Ningbo, China, starting from fastener production, later began making high precision fuel injection connector for Automotive industry, mainly for BMW manufacturer and other famous auto companies. Now we have full experience in producing various precise CNC machining, CNC milling components, especially in Automotive, wind power, electrical industries, etc, as well as capabilities in stamping, forging production for clients.