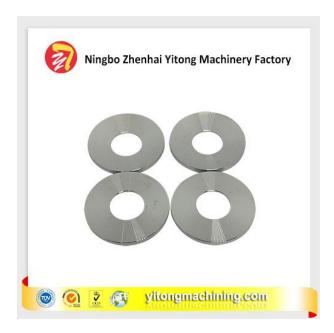

## Washers are thin, disk-shaped plates used to distribute the load of a thread fastener, such as a screw or nut

It is a great way to further improve our products and repair. Our mission is always to create innovative products to prospects with a superior expertise for Best quality Yitong® Steel Washer Machining Manufacturers, We've been confident that there'll become a promising future and we hope we can have long lasting cooperation with consumers from all over the world.

Yitong® Steel Washer Machining Manufacturers may also be used as wear pads, preload indicating devices, spacers, and locking devices. But no matter how you are planning to

use your washers, quality is very important.

As a leading manufacturer of machining washers, Yitong Machinery is committed to produce washers of the highest quality for many different commercial, industrial, and wind power applications.

Our Steel Washer Machining Manufacturers are manufactured with high precision and expertise. We provide both machined and stamped washer products.

With the function to help prevent tear and wear on fasteners, washers are critical to protect the equipments from erosion, prolonging equipment lifespan. The quality and durability of washers are especially critical in corrosive industrial or hostile environments.