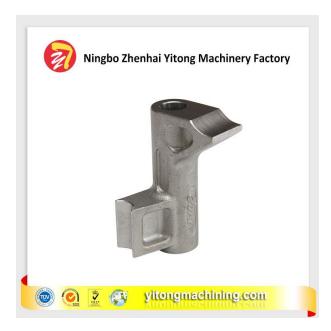

## Traditional CNC Milling Service

This part is forging and Yitong® Traditional CNC Milling Service for Ford Automotive Manufacturer.We announced 2 shifts for this project.The CNC milling part is applied in the engine system,and we invested in several more machining centers for the production.

Yitong® Traditional CNC Milling Service is an automatic processing equipment developed on the basis of general milling machines. The machining process is basically the same and the structure is similar. CNC milling machines are divided into two categories: without a tool magazine and with a tool magazine. The CNC milling machine with a tool magazine is also called a machining center.

The Yitong® Traditional CNC Milling Service allows the machining of complex revolving shapes. Milling is to fix the blank and use a high-speed rotating cutter to cut the blank and cut out the desired shape and features. Conventional milling is used more for simple contouring features such as milling contours and grooves.

Yitong® Traditional CNC Milling Service can process complex shapes and features. The milling and boring machining center can perform three-axis or multi-axis milling and machining for machining, molds, inspection tools, tire tools, thin-walled complex curved surfaces, artificial prostheses, and blades. When selecting the content of CNC milling, the advantages and key functions of CNC milling machine should be fully utilized.